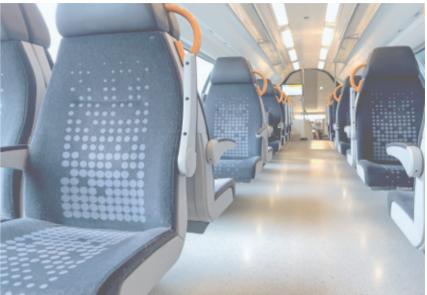

### Horizontal signage

We take care of every detail, such as the integration of PMR indicators. This signage is manufactured through intarsia, thus preserving the mechanical properties of the

Preferred Converter in Spain