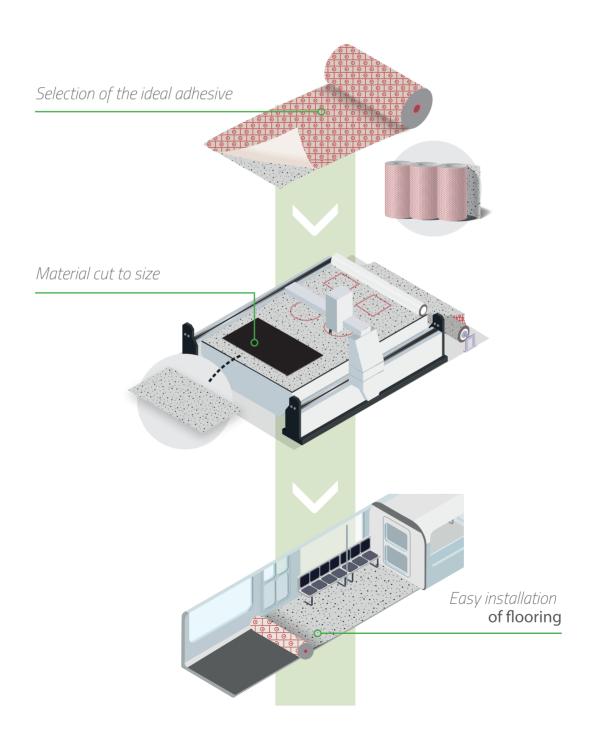

#### Cutting and laminating technology

We have the latest technology with the capability to transform materials up to 4.5 meters wide without seams, collaborating with manufacturers on the most efficient solutions for the railway industry.

We offer a complete process, delivering solutions ready for assembly and responding at all times to the specific needs of each project, accompanying your production pace.

#### Main advantages

- Optimization and utilization of the chosen material (flooring, carpet, or others).
- Time savings, cost reduction, and waste minimization.
- Immediate response in case of design changes by the customer.
- Supply cadence adapted to the specific needs of each company.
- Control of the necessary stockpile for the realization of a project.